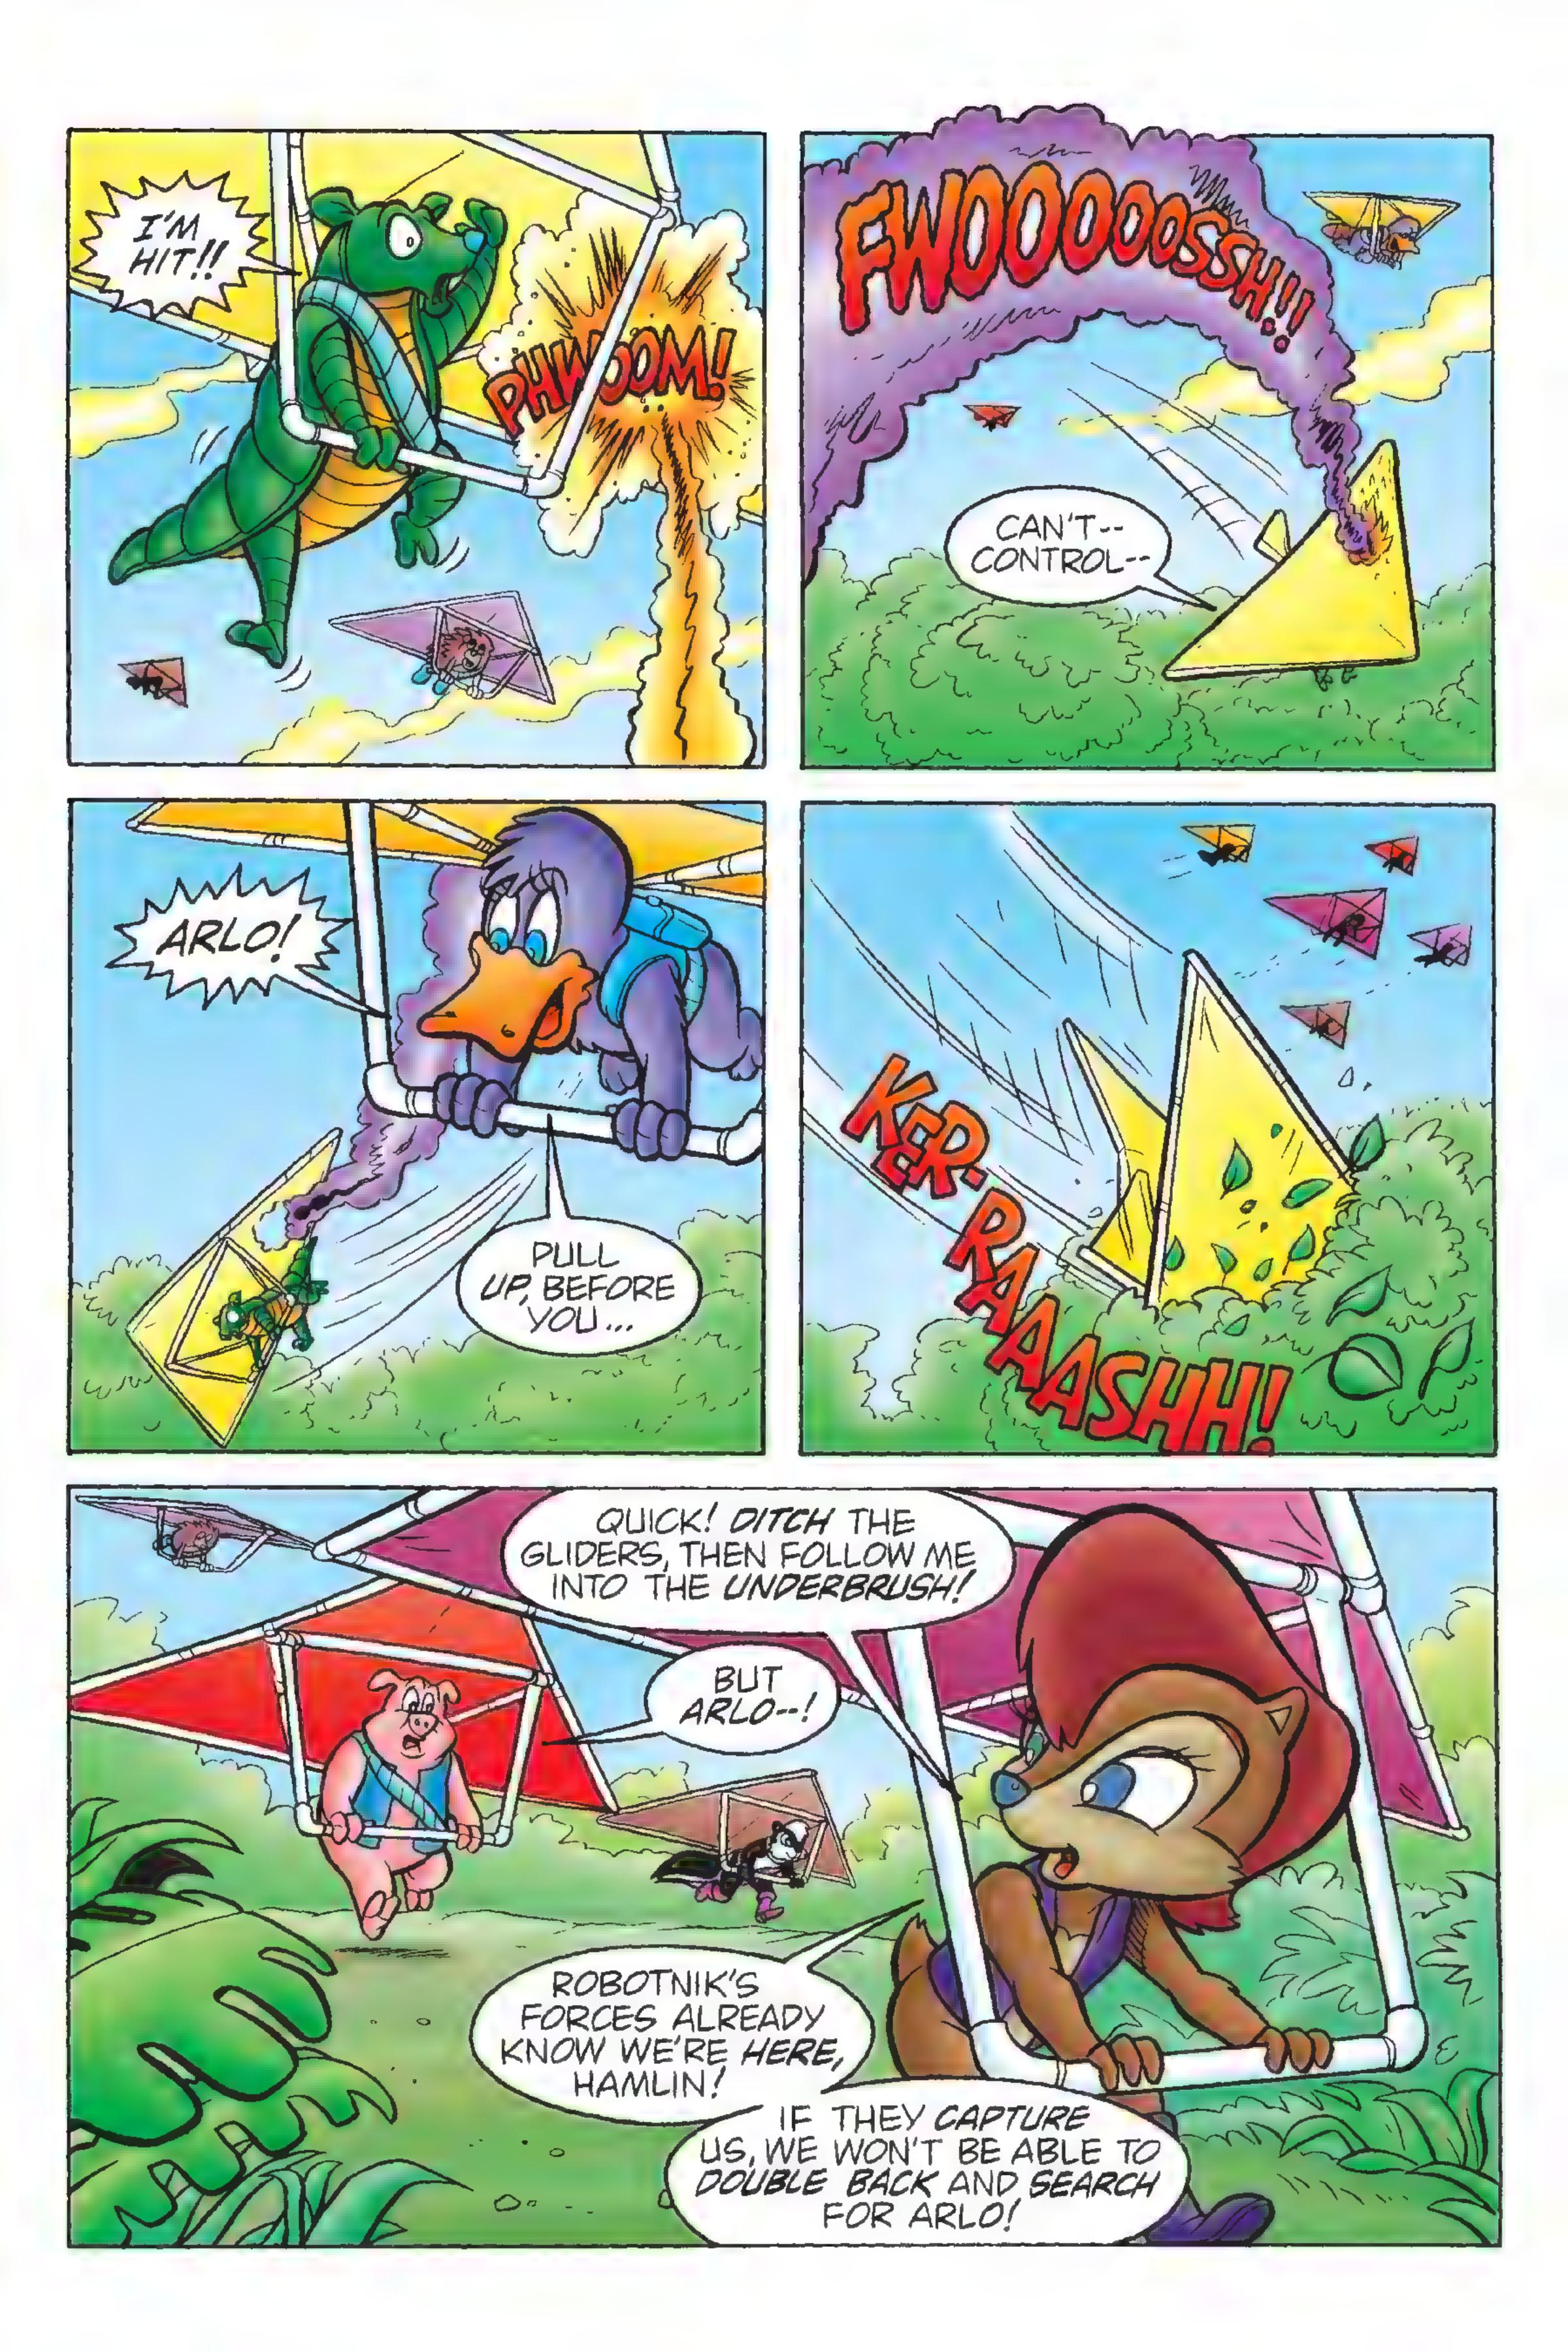

Foremost of the group is Hamlin. Quick to anger, slow to forgive, he is often the first to leap into action, but usually the last to look where he's going. Next is Penelope. Fiercely loyal to her friends and comrades, her love for all animal kind is the driving force in her personal fight against tyranny. Arlo, cheerful and courageous, will always put the needs of his teammates ahead of his own, regardless of whatever personal costs it might entail. Finally, there is Dylan. With the heart of a warrior and soul of a poet, he never mistakes the forest for the trees and functions as the spiritual anchor for his colleagues. Together, there is no challenge, dare or risk these adventurers will not accept. Embracing the philosophy that "It won't get done until we get it done," they strive each and every day to live up to that ideal, working toward restoring Mobotropolis to the paradise it once was.